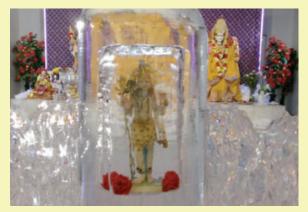

હોળીકા દહન, શનિવાર, માર્ચ ૧૬, ૨૦૧૪

મંદિરના પ્રાંગણમાં હોળીકાદહનમાં ભાગ લેવા લગભગ ૯૦૦ થી વધારે ભક્તો ઉમટયા હતા.દહનની પવિત્ર અગ્નિએ ભક્તોને ઠંડીમાં હંફ આપી. હોળીકાદહન પછી કવિ સંમેલન યોજાયં જેમાં કવિઓએ હોળીના અવસર પર ખાસ રચનાઓ સંભળાવી