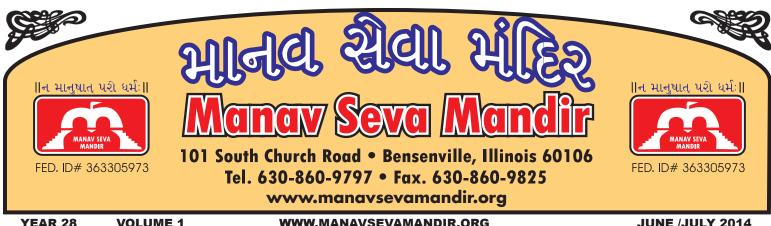

ઉજવેલા તહેવારોઃ મહા શિવરાત્રી, ગુરુવાર, કેબ્રુઆરી ૨૭,૨૦૧૪

મહાશિવરાત્રીનું પર્વ મંદિરમાં અતુટ શ્રધ્ધા અને ભાવથી ઉજવાયં. ચાર પહોરની પજા અને રદ્રાભિષેકમાં ભક્તોએ સારી સંખ્યામાં હાજરી આપી. જાતજાતના શિવલીંગો જેમાં વિશેષ બરક તથા માખણના શિવલીંગો પણ હતા. તે ખાસ આકર્ષક રહ્યા.